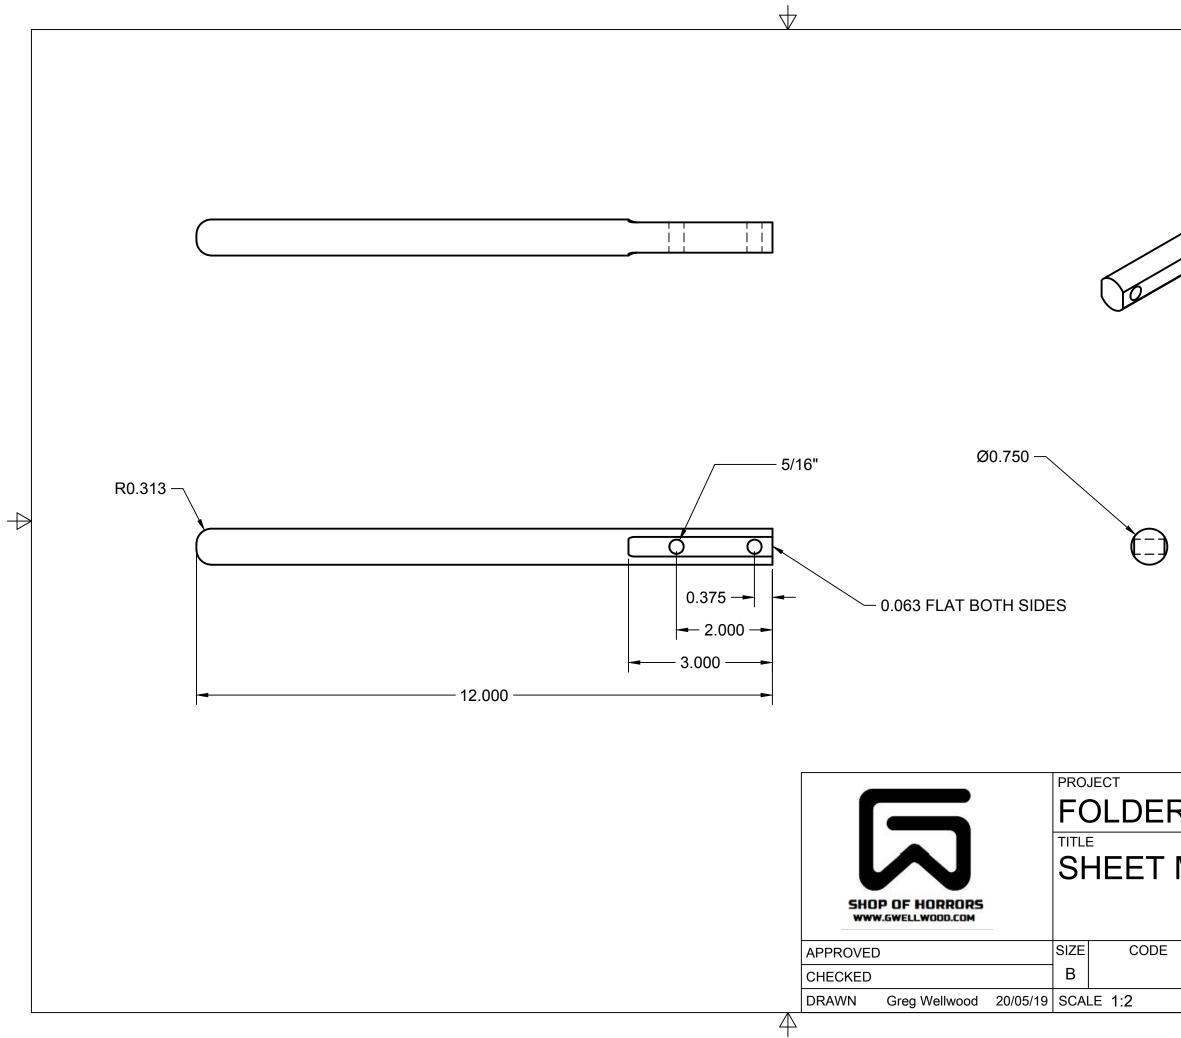

| ARM          |      |  |
|--------------|------|--|
| METAL BRAKE  |      |  |
| DWG NO       | REV  |  |
| WEIGHT SHEET | 5/20 |  |

 $\forall$ 

 $\mathbf{A}$ 

NEED TWENTY EIGHT

 $\forall$ 

 $\rightarrow$ 