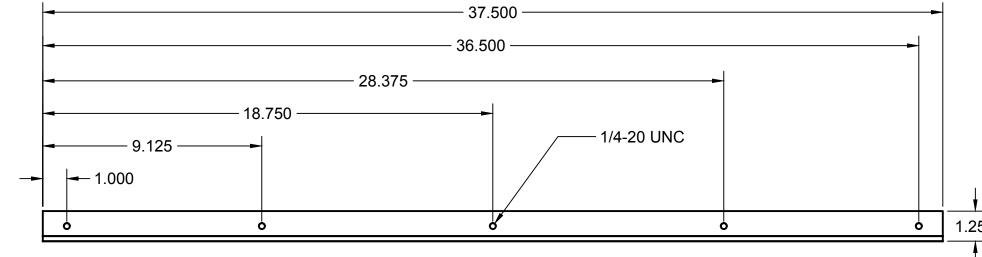

|                               |     | $\Diamond$ |
|-------------------------------|-----|------------|
| METAL BRAKE                   |     |            |
| E DWG NO<br>WEIGHT SHEET 3/20 | REV |            |