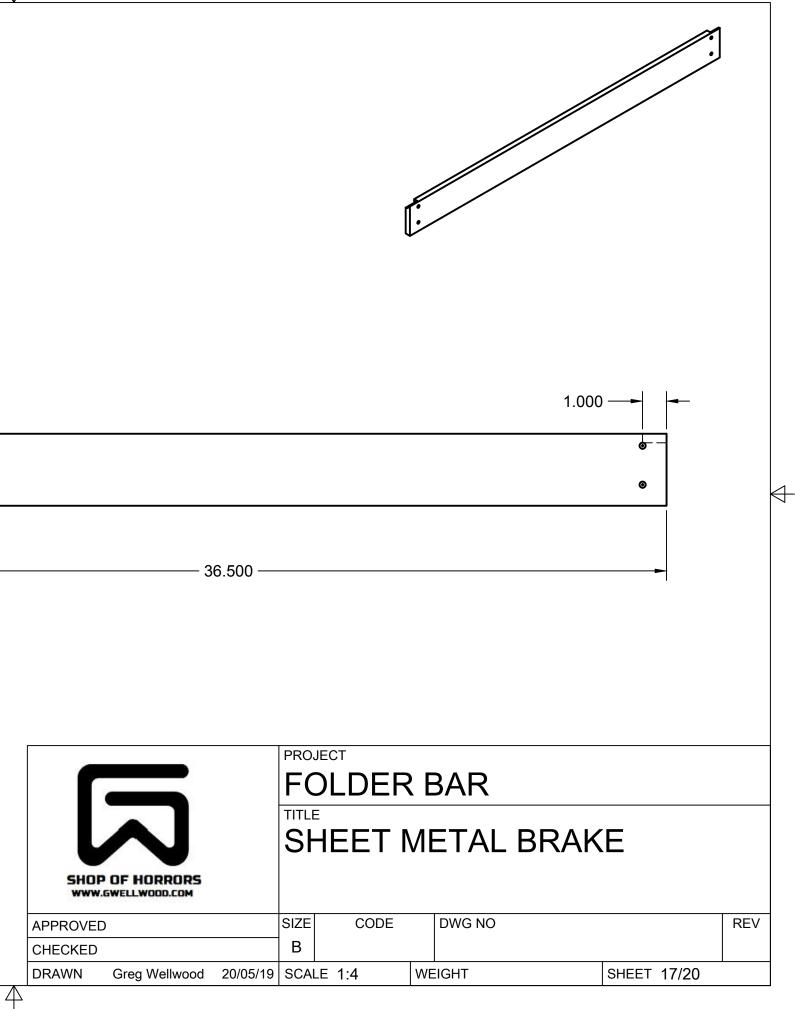

RAKE        |   |
| DWG NO REV         | - |
| WEIGHT SHEET 14/20 |   |

NEED TWO

MACHINE CLEARANCE AS REQUIRED



 $\rightarrow$ 



 $\forall$ 



| Ø0.745             |     |                     |
|--------------------|-----|---------------------|
| — Ø0.375           |     |                     |
| 1.000              |     | $\overline{\nabla}$ |
| PIVOT              |     |                     |
| METAL BRAKE        |     |                     |
| DWG NO             | REV |                     |
| WEIGHT SHEET 15/20 |     |                     |



 $\forall$ 

4

APPROVED

CHECKED

DRAWN

В

Greg Wellwood 20/05/19 SCALE 2:1

|                | Ą  |
|----------------|----|
| MP CAM         |    |
| ET METAL BRAKE |    |
| CODE DWG NO RI | EV |
|                |    |



 $\forall$ 





| R | r F        | PIN    |      |   |     |
|---|------------|--------|------|---|-----|
| L | <b>/</b> [ | ETAL   | BRAK | Ē |     |
|   |            |        |      |   |     |
| Ξ |            | DWG NO |      |   | REV |
|   |            |        |      |   |     |



4-



|                    |     | $\Phi$ |
|--------------------|-----|--------|
| R HANDLE           |     |        |
| METAL BRAKE        |     |        |
| DWG NO             | REV |        |
| WEIGHT SHEET 19/20 |     |        |



## FABRICATION VIDEO: https://youtu.be/0JAi5IxwAwU

 $\rightarrow$ 



 $\forall$ 

4

E Autodesk Fusion 360 (Education Lice
 III ■ ▼ □ ← ←

A BROWSER

SOLID

SHEET METAL BRAKE v45
 SHEET METAL BRAKE v45
 Ocument Settings
 Maned Views
 Ongin
 Joints
 Joints
 Solid Bodies

 Image: Signa