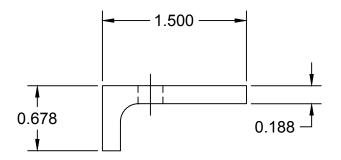

| ARM          |      |  |
|--------------|------|--|
| METAL BRAKE  |      |  |
| DWG NO       | REV  |  |
| WEIGHT SHEET | 5/20 |  |

 $\forall$ 

 $\mathbf{A}$ 

NEED TWENTY EIGHT

 $\forall$ 

 $\rightarrow$ 