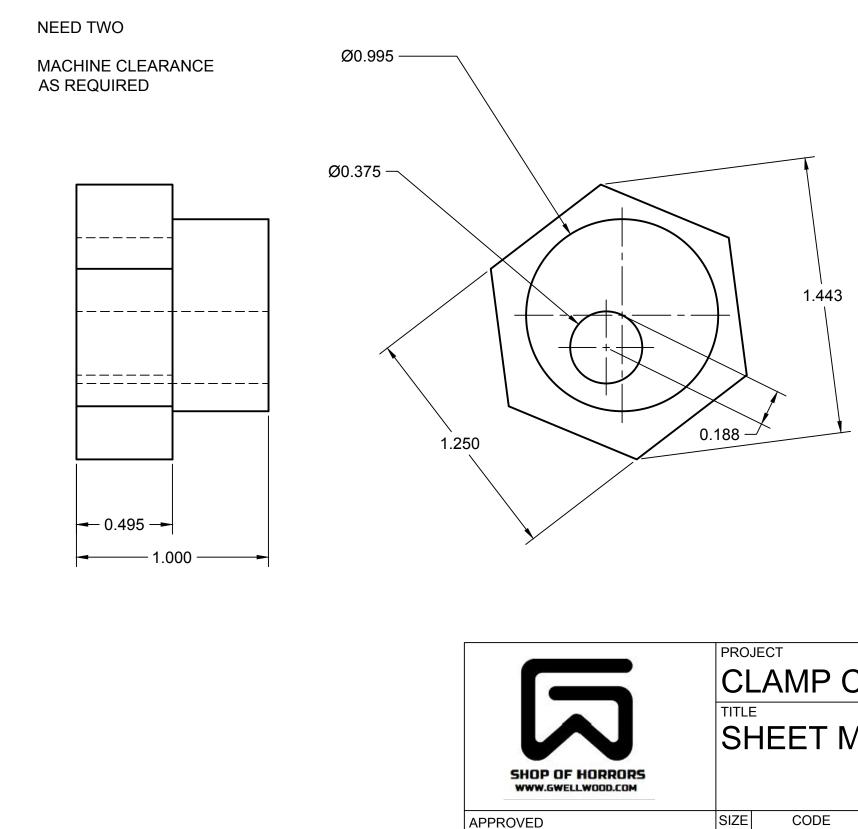

+

| DES                |   |
|--------------------|---|
| HANDLE             |   |
| METAL BRAKE        |   |
| DWG NO REV         | - |
| WEIGHT SHEET 14/20 |   |

NEED TWO

MACHINE CLEARANCE AS REQUIRED

 $\rightarrow$ 