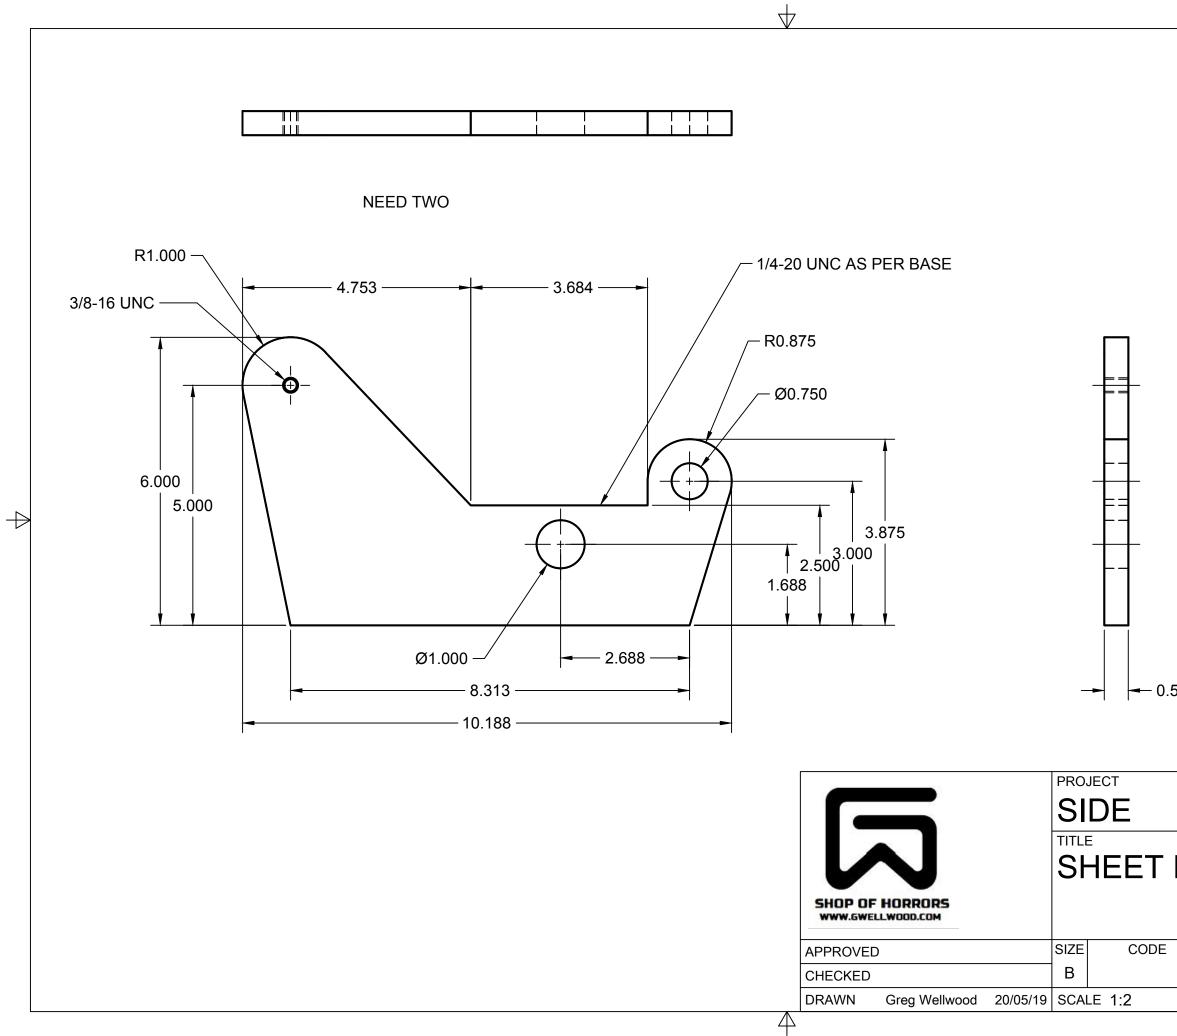

|                               |     | $\Diamond$ |
|-------------------------------|-----|------------|
| METAL BRAKE                   |     |            |
| E DWG NO<br>WEIGHT SHEET 3/20 | REV |            |