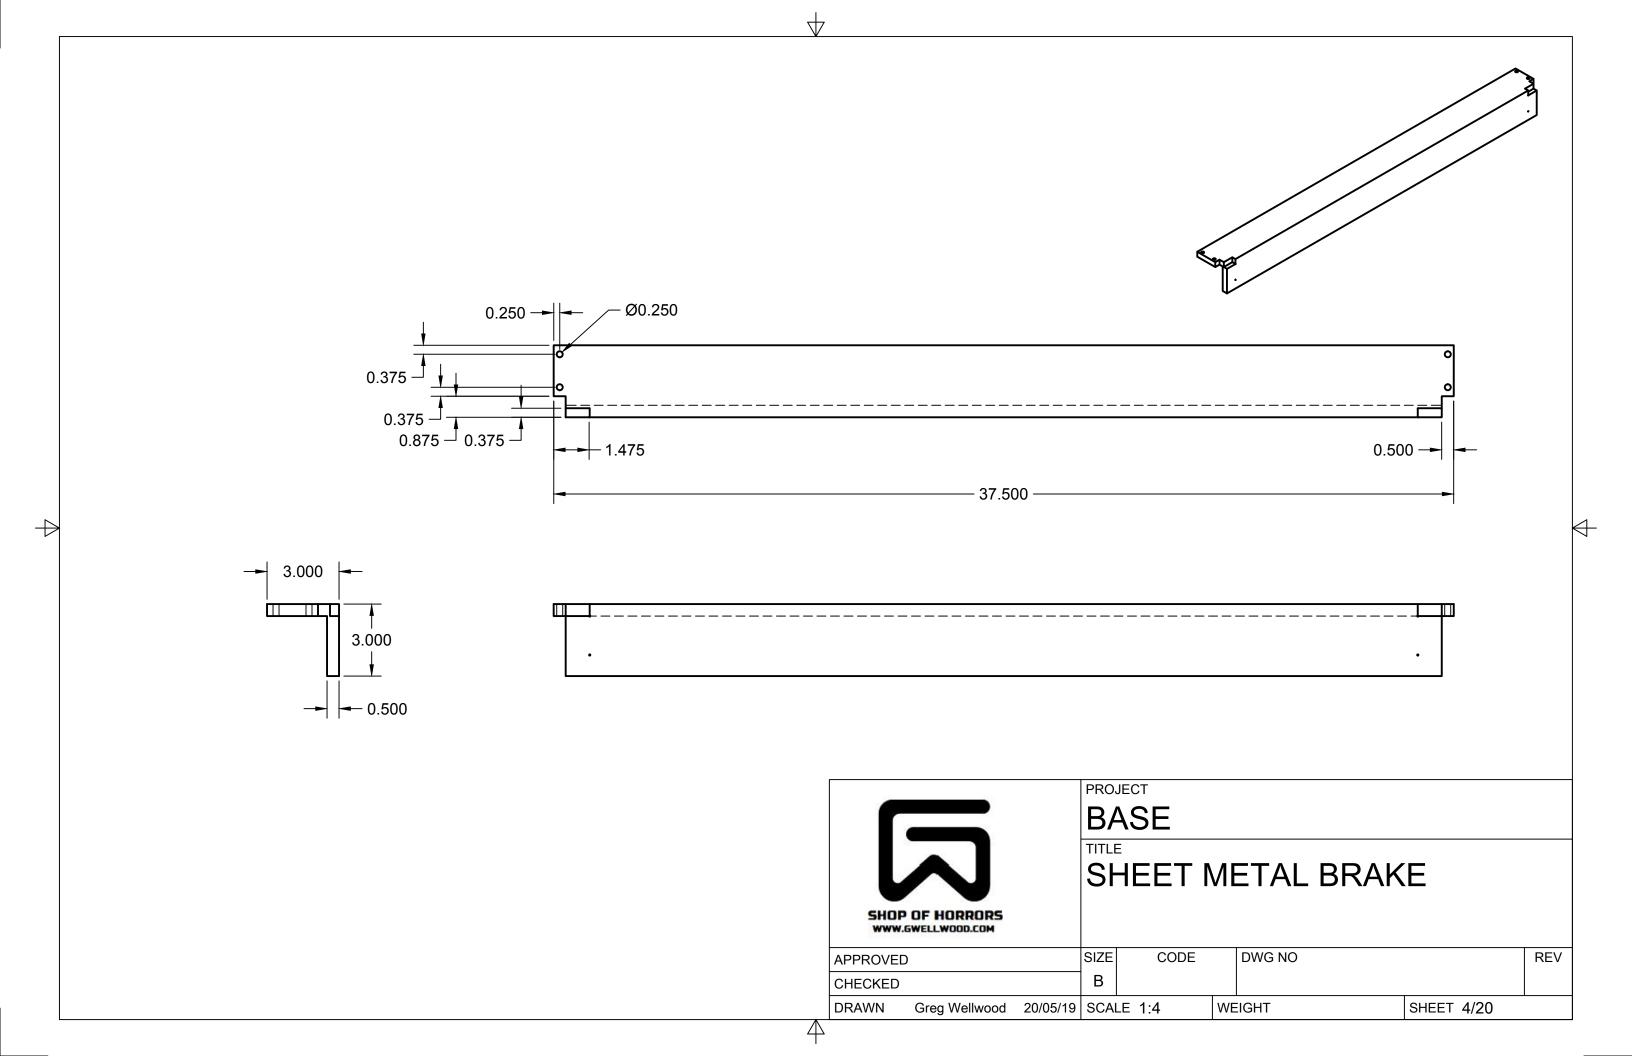

TITLE

SIZE

В

Greg Wellwood 20/05/19 SCALE 1:3

SHEET

SHEET

0

WHILE THEY WERE DESIGNED AND FIT IN FUSION 360, AND ACTUALLY BUILT IN PERSON, "COMPUTER DESIGNED" REALLY JUST MEANS "VERY ACCURATELY DONE WRONG."