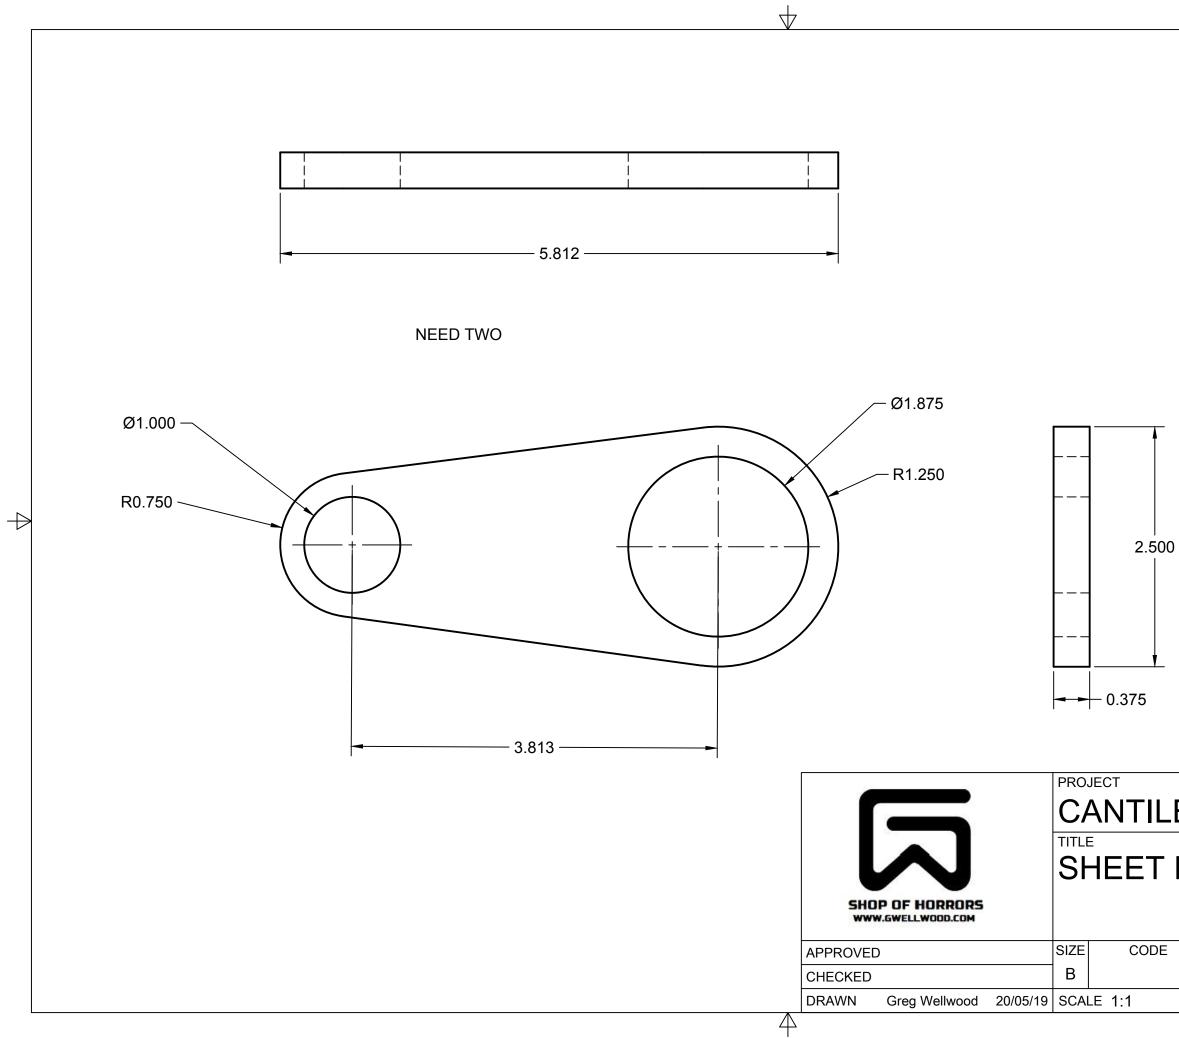

| ARM          |      |  |
|--------------|------|--|
| METAL BRAKE  |      |  |
| DWG NO       | REV  |  |
| WEIGHT SHEET | 5/20 |  |

 $\forall$ 

 $\mathbf{A}$ 

NEED TWENTY EIGHT

 $\forall$ 

 $\rightarrow$ 