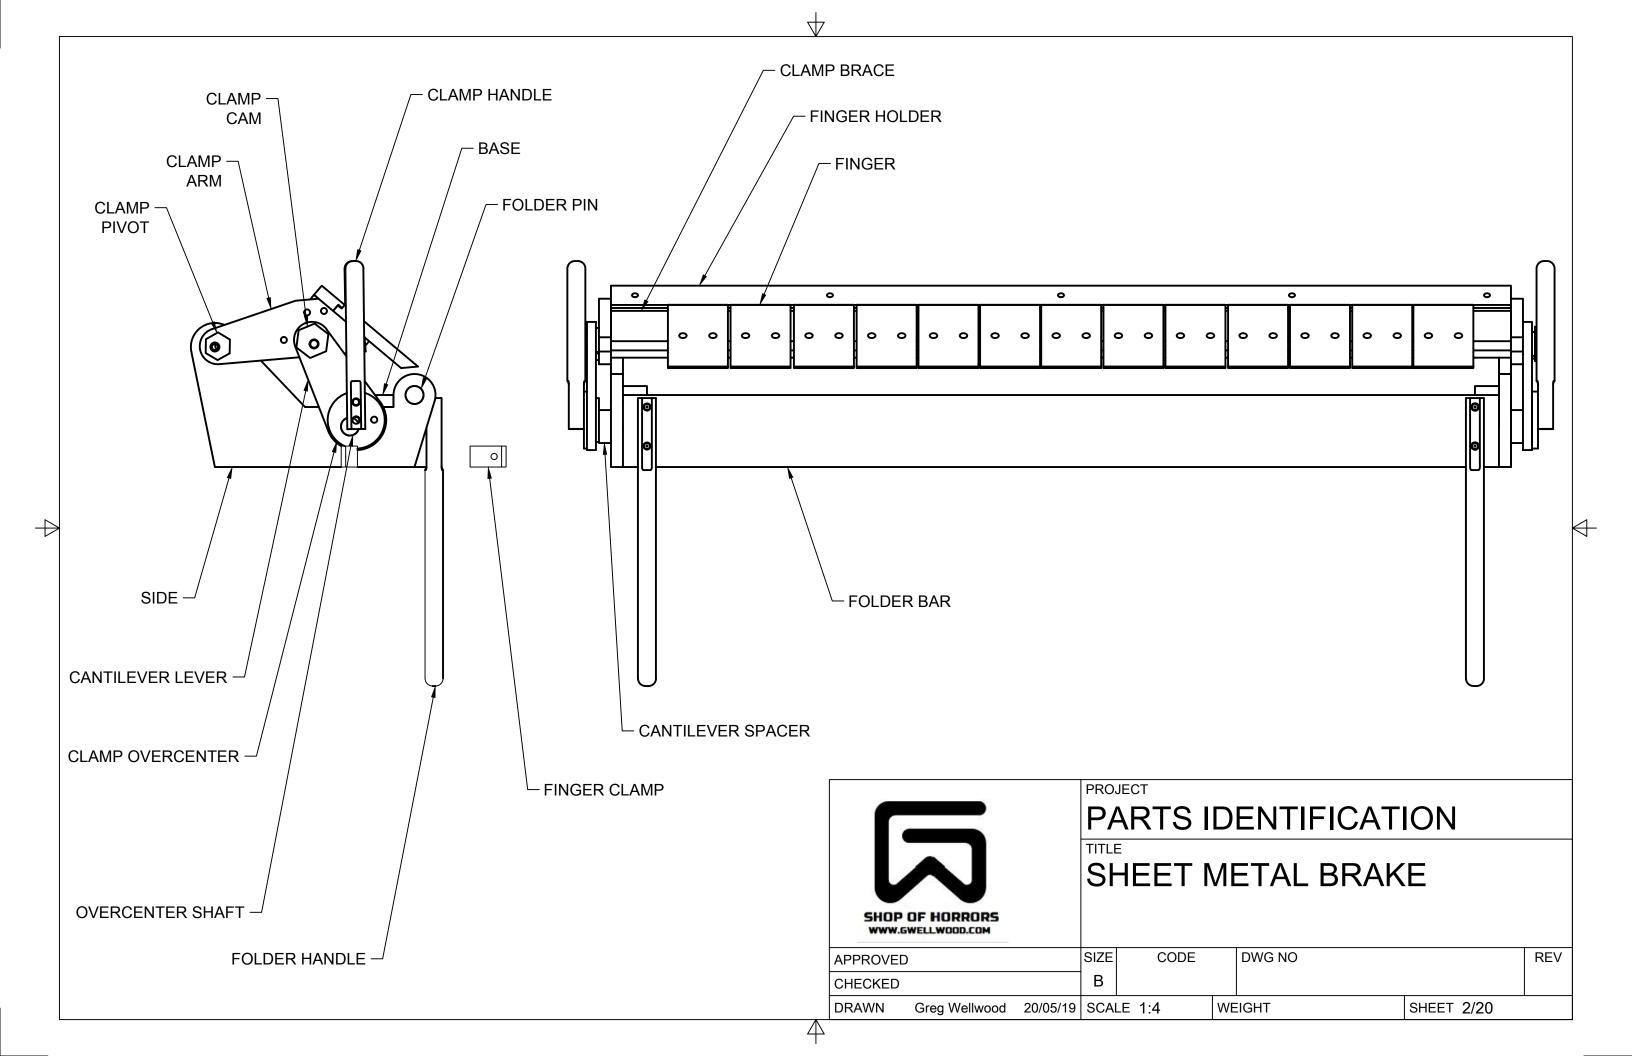

NO GUARANTEES AS TO THE ACCURACY OF THESE DRAWINGS.

 $\forall$ 

0

0

0

0

0

0

0

0

SHOP OF HORRORS WWW.GWELLWOOD.COM

APPROVED

CHECKED

DRAWN

4

0

0

0

0

0

0

0

0

0

0

0

0

0

0

0

0

PROJECT

TITLE

SIZE

В

Greg Wellwood 20/05/19 SCALE 1:3

SHEET

SHEET

0

WHILE THEY WERE DESIGNED AND FIT IN FUSION 360, AND ACTUALLY BUILT IN PERSON, "COMPUTER DESIGNED" REALLY JUST MEANS "VERY ACCURATELY DONE WRONG."

YOU ARE RESPONSIBLE TO MAKE SURE WHAT YOU BUILD WILL FIT.

NEVER TRUST THE DRAWINGS.

FEEL FREE TO ALTER ACCORDING TO THE MATERIALS YOU HAVE. I DID WHEN I BUILT MINE.

0

G WELLWOOD

 $\rightarrow$ 

|                    |   |            |     | $\Diamond$ |
|--------------------|---|------------|-----|------------|
| ET META<br>ET META |   |            |     |            |
| CODE DWG NG        | C | SHEET 1/20 | REV |            |