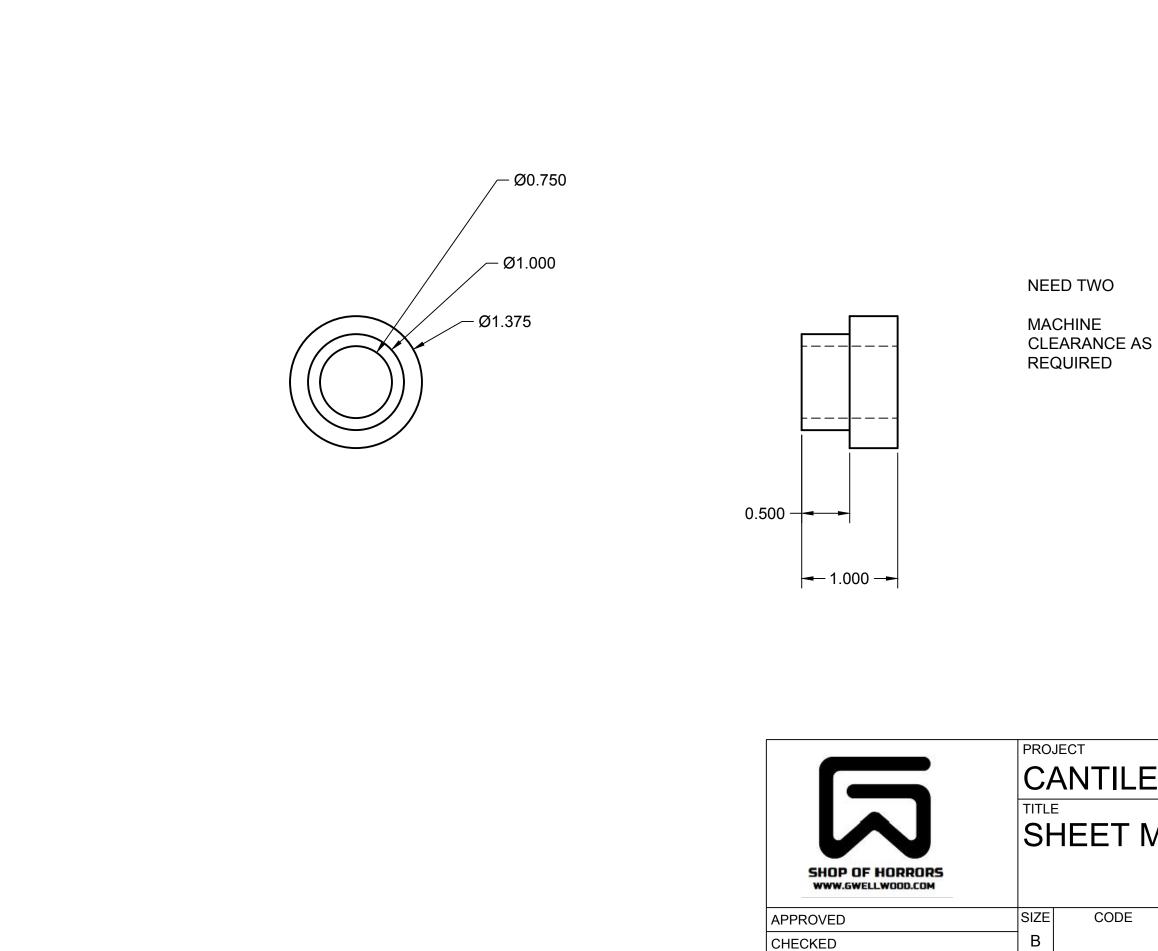

4-

 $\forall$ 

DRAWN

4

Greg Wellwood 20/05/19 SCALE 1:1

| E | ΞV  | /ER SPACE | R           |     |
|---|-----|-----------|-------------|-----|
| Γ | ∕IE | ETAL BRAK | E           |     |
|   |     | DWG NO    |             | REV |
|   | WE  | IGHT      | SHEET 10/20 |     |