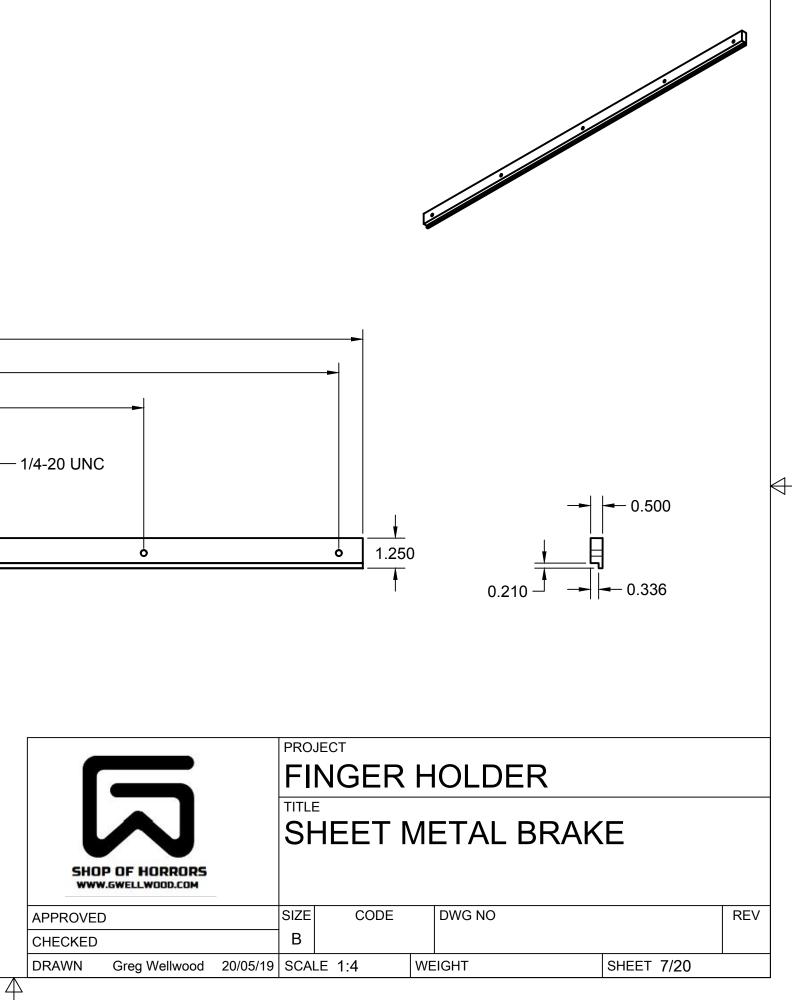

| ARM          |      |  |
|--------------|------|--|
| METAL BRAKE  |      |  |
| DWG NO       | REV  |  |
| WEIGHT SHEET | 5/20 |  |

 $\forall$ 

 $\mathbf{A}$ 

NEED TWENTY EIGHT

 $\forall$ 

 $\rightarrow$ 