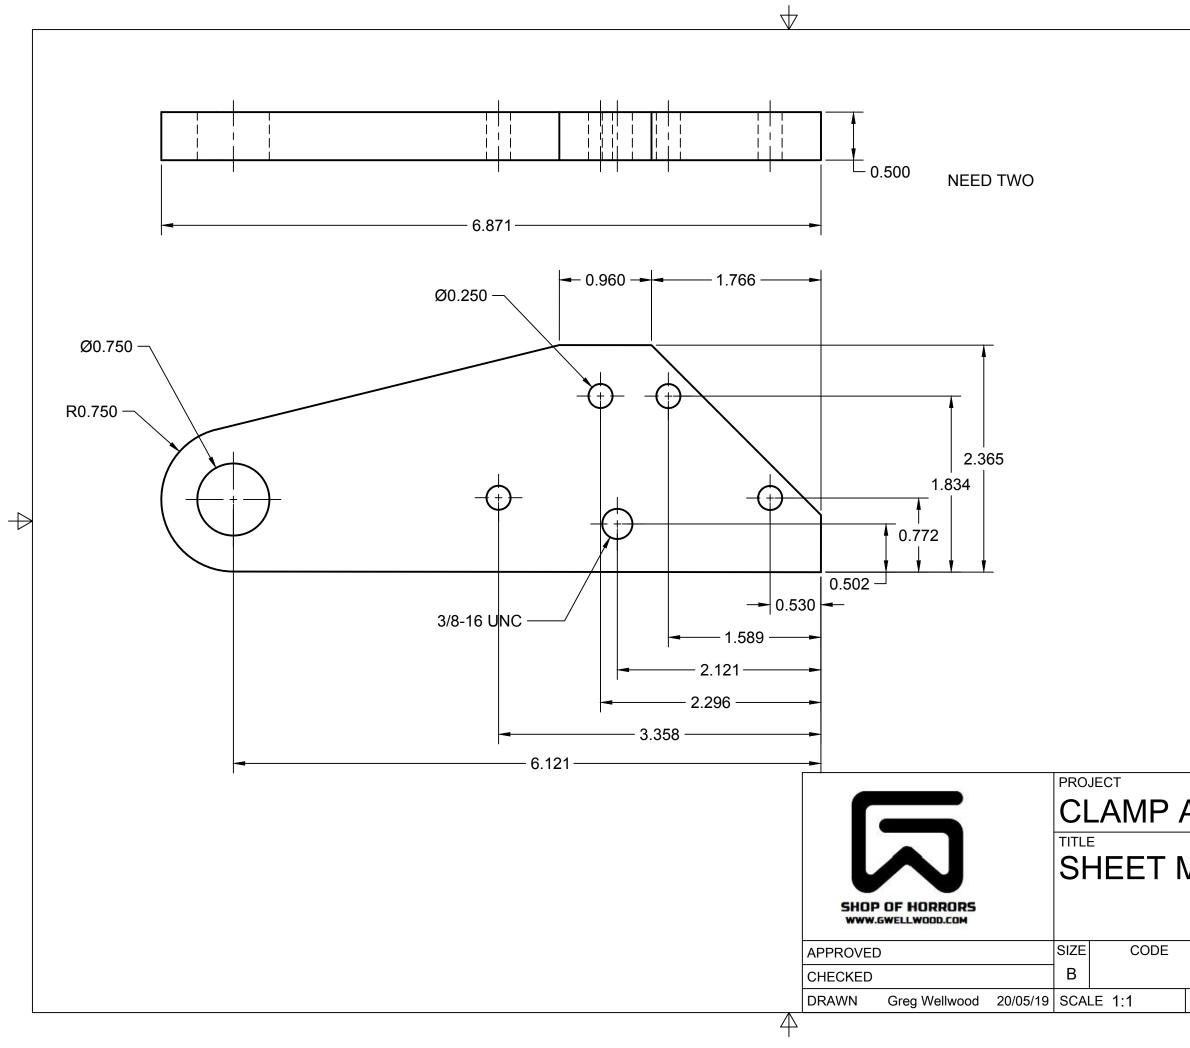

| ARM          |      |  |
|--------------|------|--|
| METAL BRAKE  |      |  |
| DWG NO       | REV  |  |
| WEIGHT SHEET | 5/20 |  |

 $\forall$ 

 $\mathbf{A}$ 

NEED TWENTY EIGHT

 $\forall$ 

 $\rightarrow$ 