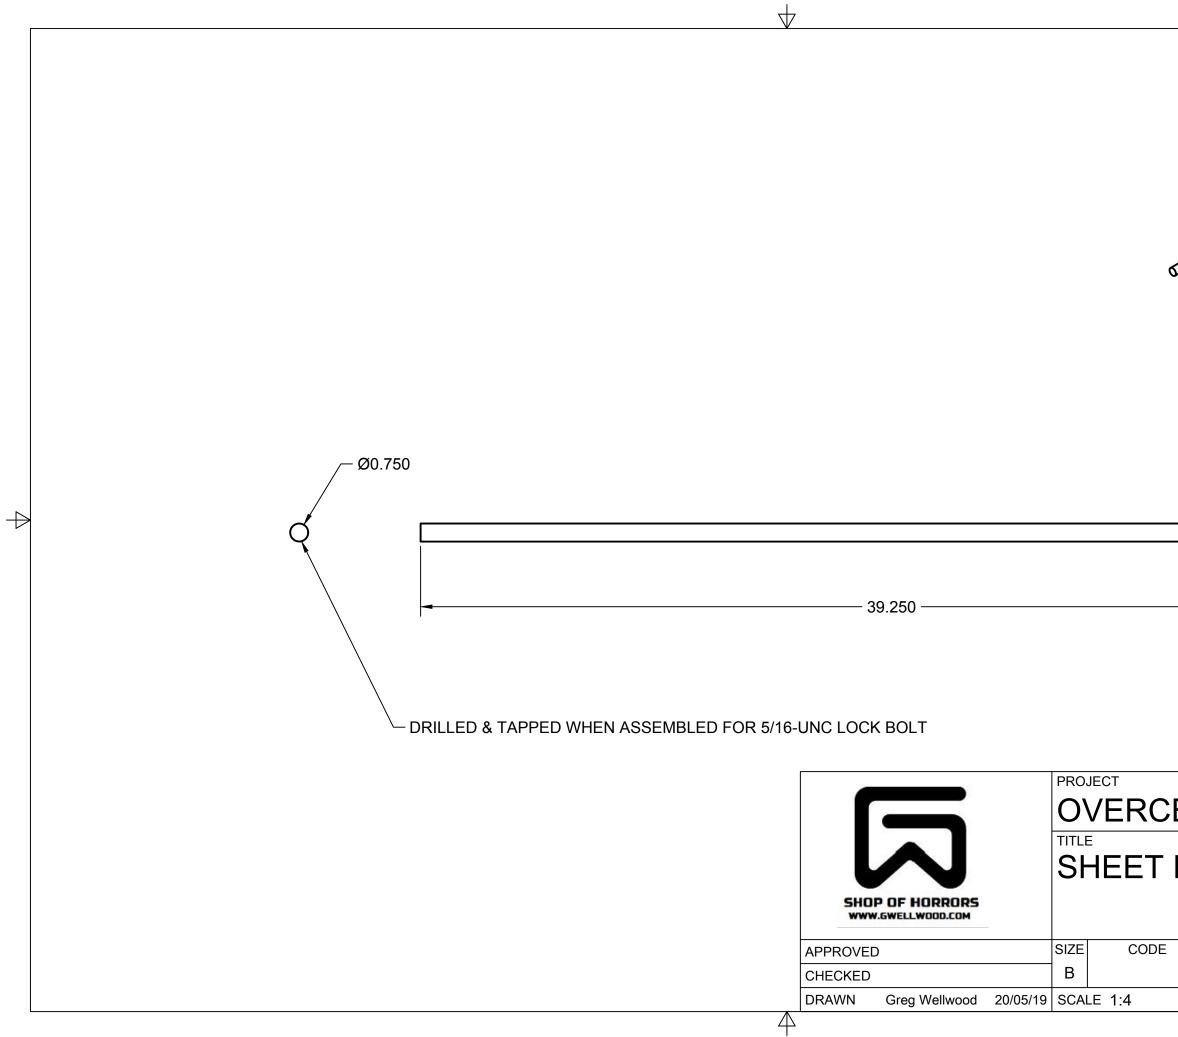

| ARM          |      |  |
|--------------|------|--|
| METAL BRAKE  |      |  |
| DWG NO       | REV  |  |
| WEIGHT SHEET | 5/20 |  |

 $\forall$ 

 $\mathbf{A}$ 

NEED TWENTY EIGHT

 $\forall$ 

 $\rightarrow$ 