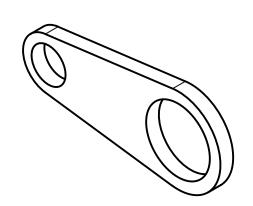

| ARM          |      |  |
|--------------|------|--|
| METAL BRAKE  |      |  |
| DWG NO       | REV  |  |
| WEIGHT SHEET | 5/20 |  |

 $\forall$ 

 $\mathbf{A}$ 

NEED TWENTY EIGHT

 $\forall$ 

 $\rightarrow$ 