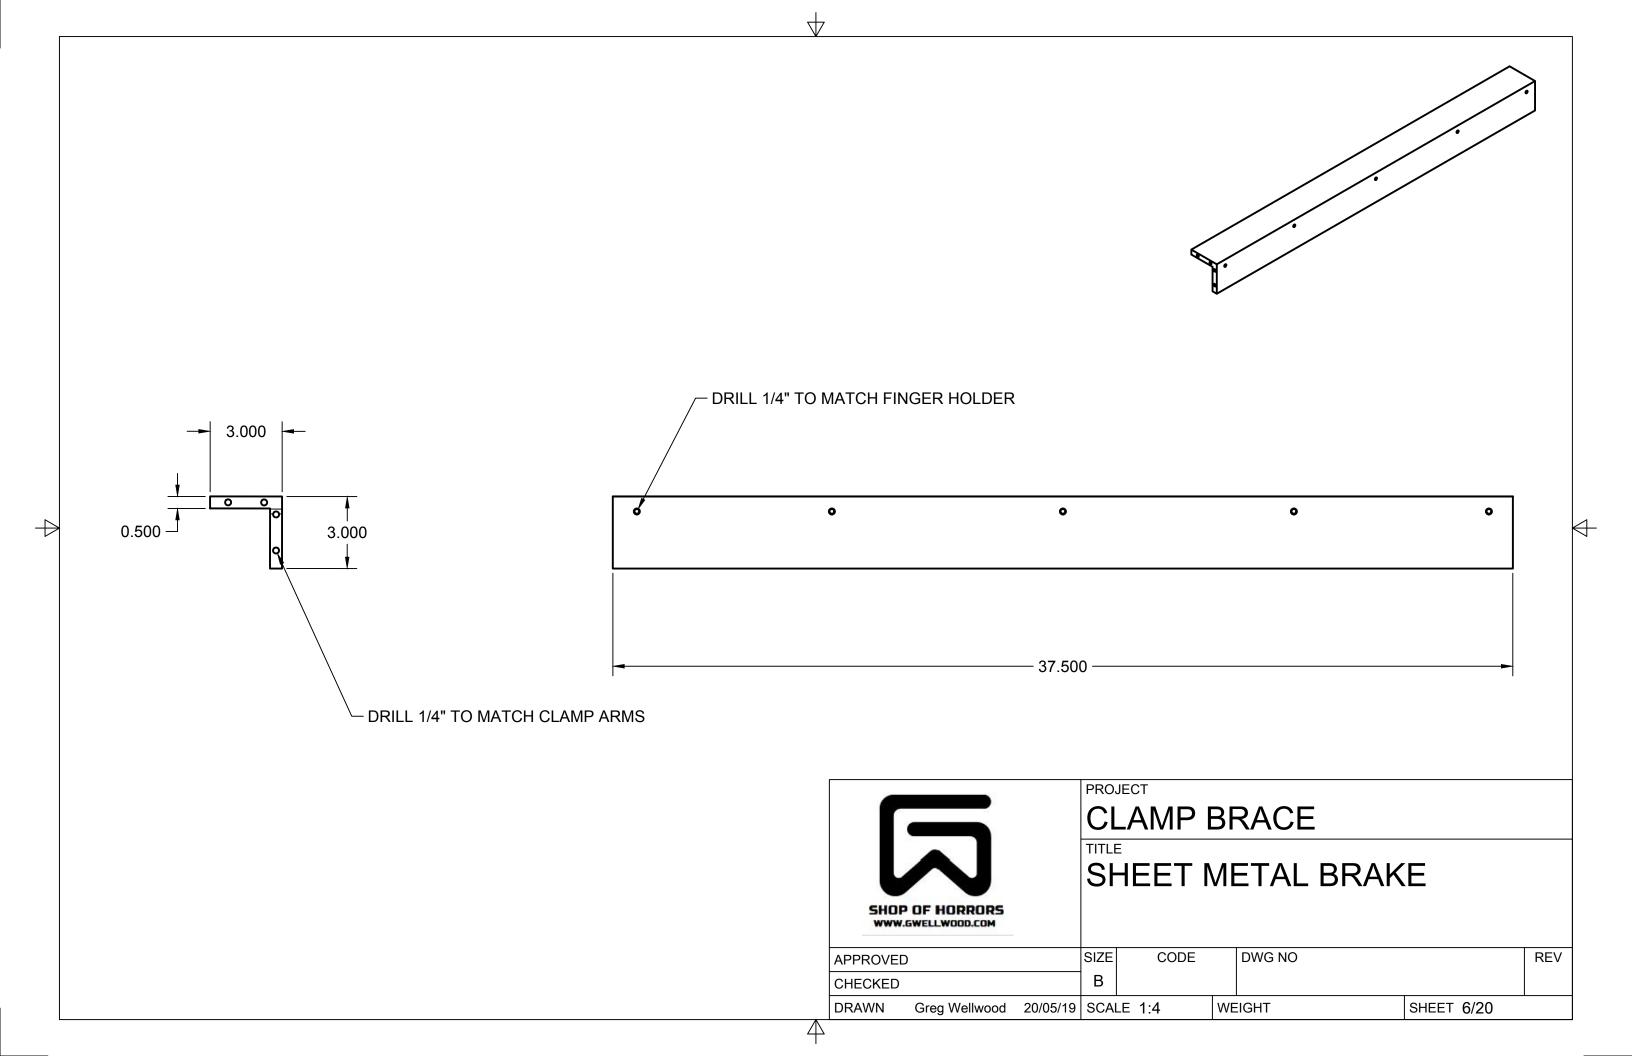

|                               |     | $\Diamond$ |
|-------------------------------|-----|------------|
| METAL BRAKE                   |     |            |
| E DWG NO<br>WEIGHT SHEET 3/20 | REV |            |