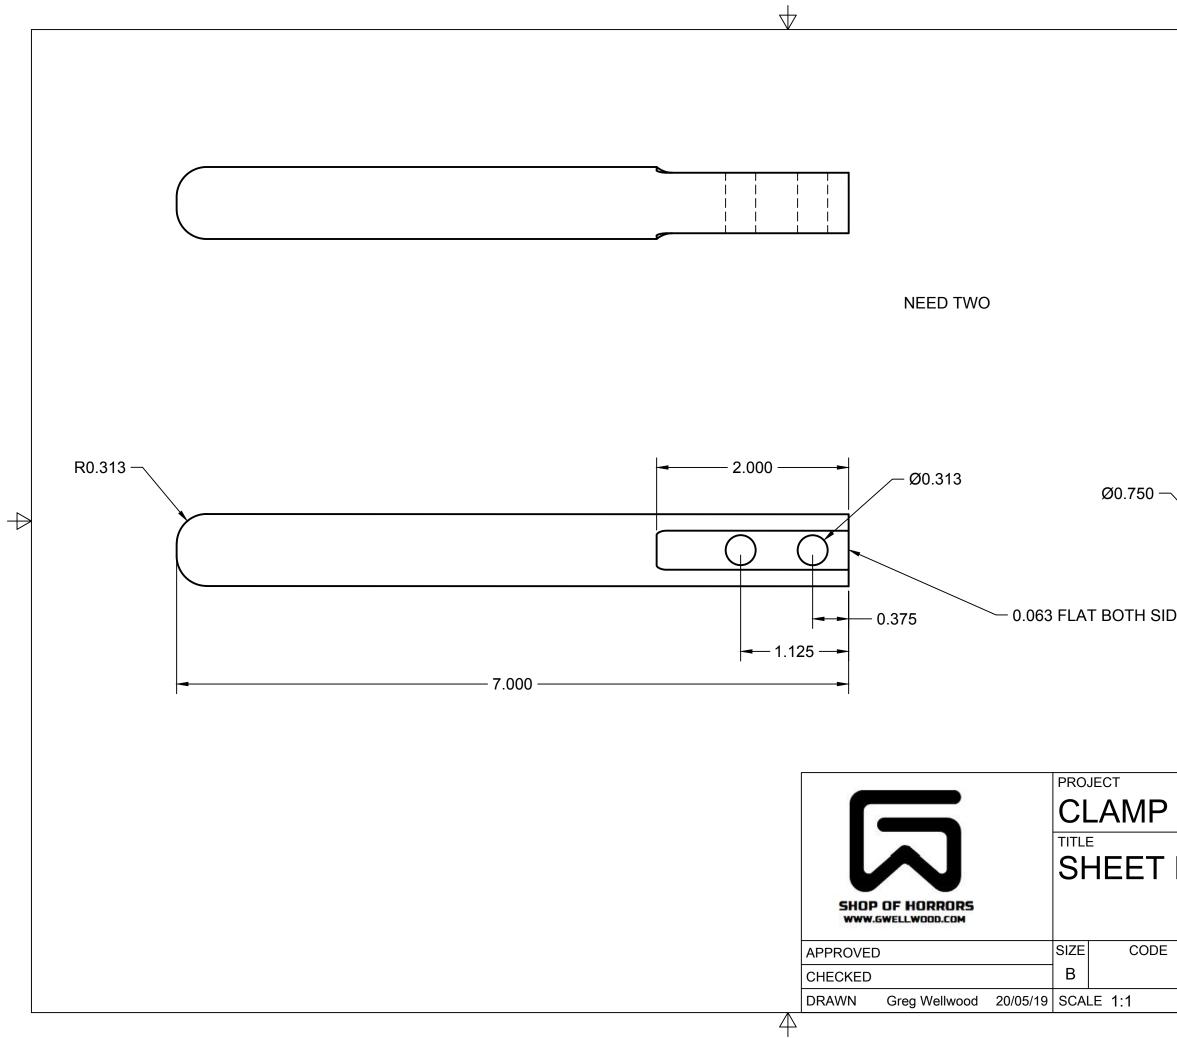

| ARM          |      |  |
|--------------|------|--|
| METAL BRAKE  |      |  |
| DWG NO       | REV  |  |
| WEIGHT SHEET | 5/20 |  |

 $\forall$ 

 $\mathbf{A}$ 

NEED TWENTY EIGHT

 $\forall$ 

 $\rightarrow$ 