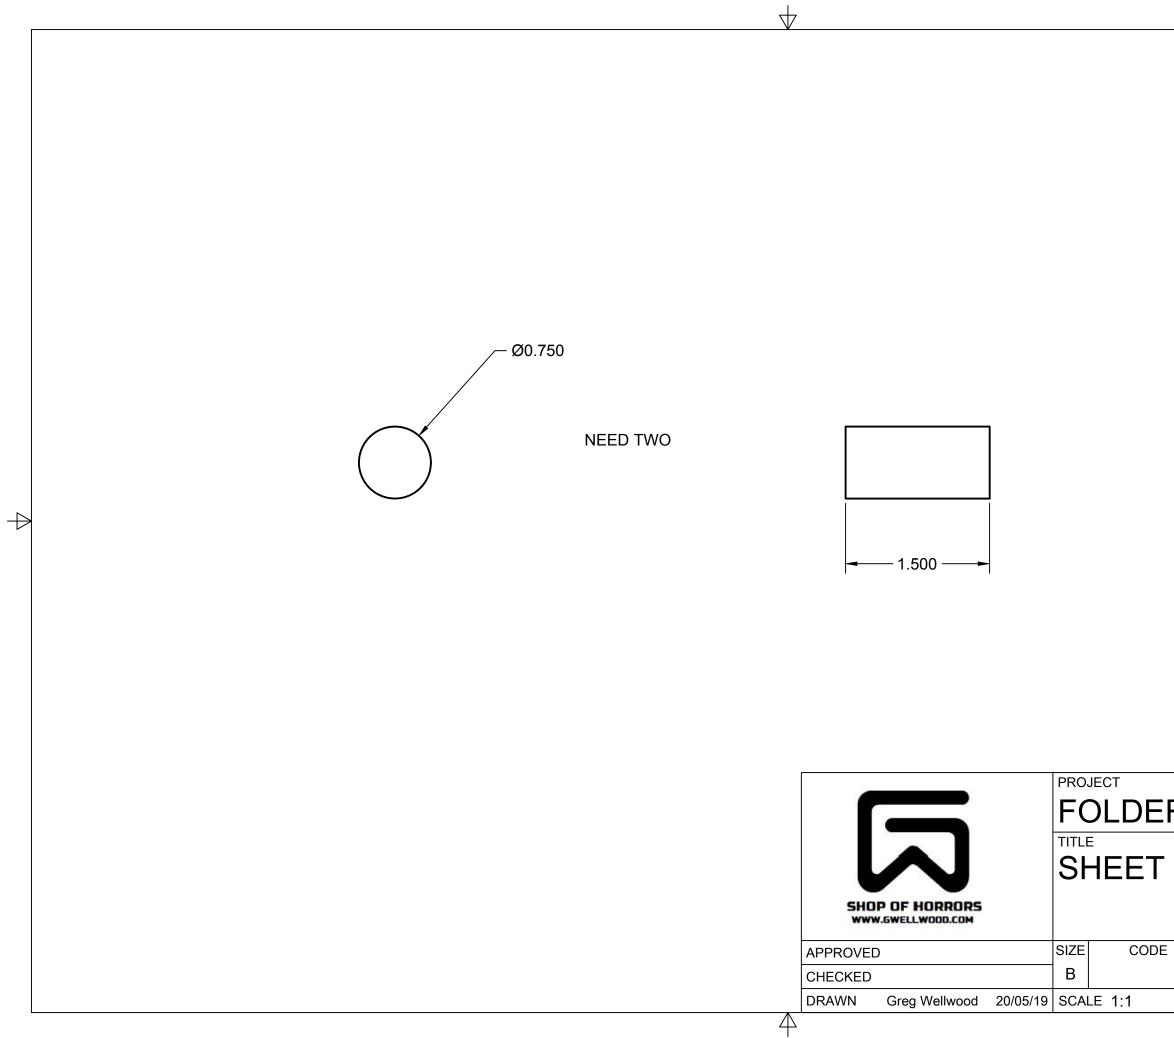

| ARM          |      |  |
|--------------|------|--|
| METAL BRAKE  |      |  |
| DWG NO       | REV  |  |
| WEIGHT SHEET | 5/20 |  |

 $\forall$ 

 $\mathbf{A}$ 

NEED TWENTY EIGHT

 $\forall$ 

 $\rightarrow$ 