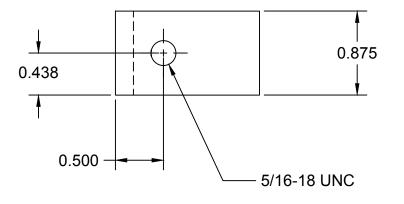

|   | ſ                                                                                                                                                                                                                                                                                                                                                                                                                                                                                                                                                                                                                                                                                                   |               |          | PRO. | NGER   | С  | LAMP      |            |     |
|---|-----------------------------------------------------------------------------------------------------------------------------------------------------------------------------------------------------------------------------------------------------------------------------------------------------------------------------------------------------------------------------------------------------------------------------------------------------------------------------------------------------------------------------------------------------------------------------------------------------------------------------------------------------------------------------------------------------|---------------|----------|------|--------|----|-----------|------------|-----|
|   | and the second se | OF HORRORS    | -        | Sł   |        | ЛE | ETAL BRAK | E          |     |
|   | APPROVED                                                                                                                                                                                                                                                                                                                                                                                                                                                                                                                                                                                                                                                                                            |               |          | SIZE | CODE   |    | DWG NO    |            | REV |
|   | CHECKED                                                                                                                                                                                                                                                                                                                                                                                                                                                                                                                                                                                                                                                                                             |               |          | В    |        |    |           |            |     |
|   | DRAWN                                                                                                                                                                                                                                                                                                                                                                                                                                                                                                                                                                                                                                                                                               | Greg Wellwood | 20/05/19 | SCAI | _E 1:1 | WE | EIGHT     | SHEET 9/20 |     |
| 4 |                                                                                                                                                                                                                                                                                                                                                                                                                                                                                                                                                                                                                                                                                                     |               |          |      |        |    |           |            |     |