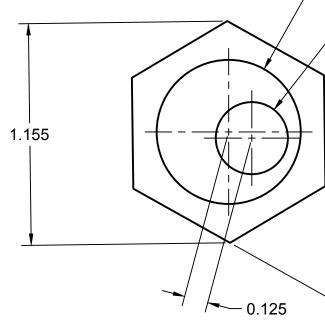

 $\forall$ 

| Ø0.745             |     |                     |
|--------------------|-----|---------------------|
| — Ø0.375           |     |                     |
| 1.000              |     | $\overline{\nabla}$ |
| PIVOT              |     |                     |
| METAL BRAKE        |     |                     |
| DWG NO             | REV |                     |
| WEIGHT SHEET 15/20 |     |                     |