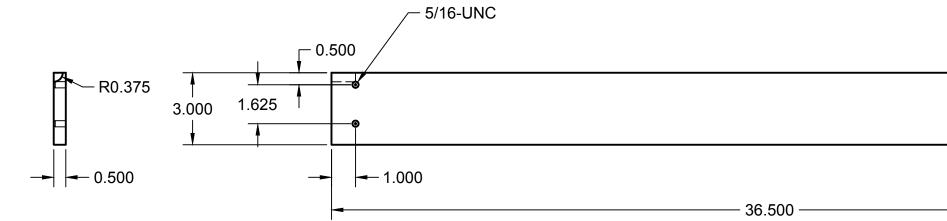

|   |
| METAL BRAKE        |   |
| DWG NO REV         | - |
| WEIGHT SHEET 14/20 |   |

NEED TWO

MACHINE CLEARANCE AS REQUIRED



 $\rightarrow$ 



 $\forall$ 



| Ø0.745             |     |                     |
|--------------------|-----|---------------------|
| — Ø0.375           |     |                     |
| 1.000              |     | $\overline{\nabla}$ |
| PIVOT              |     |                     |
| METAL BRAKE        |     |                     |
| DWG NO             | REV |                     |
| WEIGHT SHEET 15/20 |     |                     |



 $\forall$ 

4

APPROVED

CHECKED

DRAWN

В

Greg Wellwood 20/05/19 SCALE 2:1

|                | Ą  |
|----------------|----|
| MP CAM         |    |
| ET METAL BRAKE |    |
| CODE DWG NO RI | EV |
|                |    |



 $\forall$ 





| R | r F        | PIN    |      |   |     |
|---|------------|--------|------|---|-----|
| L | <b>/</b> [ | ETAL   | BRAK | Ē |     |
|   |            |        |      |   |     |
| Ξ |            | DWG NO |      |   | REV |
|   |            |        |      |   |     |



4-



|                    |     | $\Phi$ |
|--------------------|-----|--------|
| R HANDLE           |     |        |
| METAL BRAKE        |     |        |
| DWG NO             | REV |        |
| WEIGHT SHEET 19/20 |     |        |



## FABRICATION VIDEO: https://youtu.be/0JAi5IxwAwU

 $\rightarrow$ 



 $\forall$ 

4

E Autodesk Fusion 360 (Education Lice
 III ■ ▼ □ ← ←

A BROWSER

SOLID

SHEET METAL BRAKE v45
 SHEET METAL BRAKE v45
 Ocument Settings
 Maned Views
 Ongin
 Joints
 Joints
 Solid Bodies