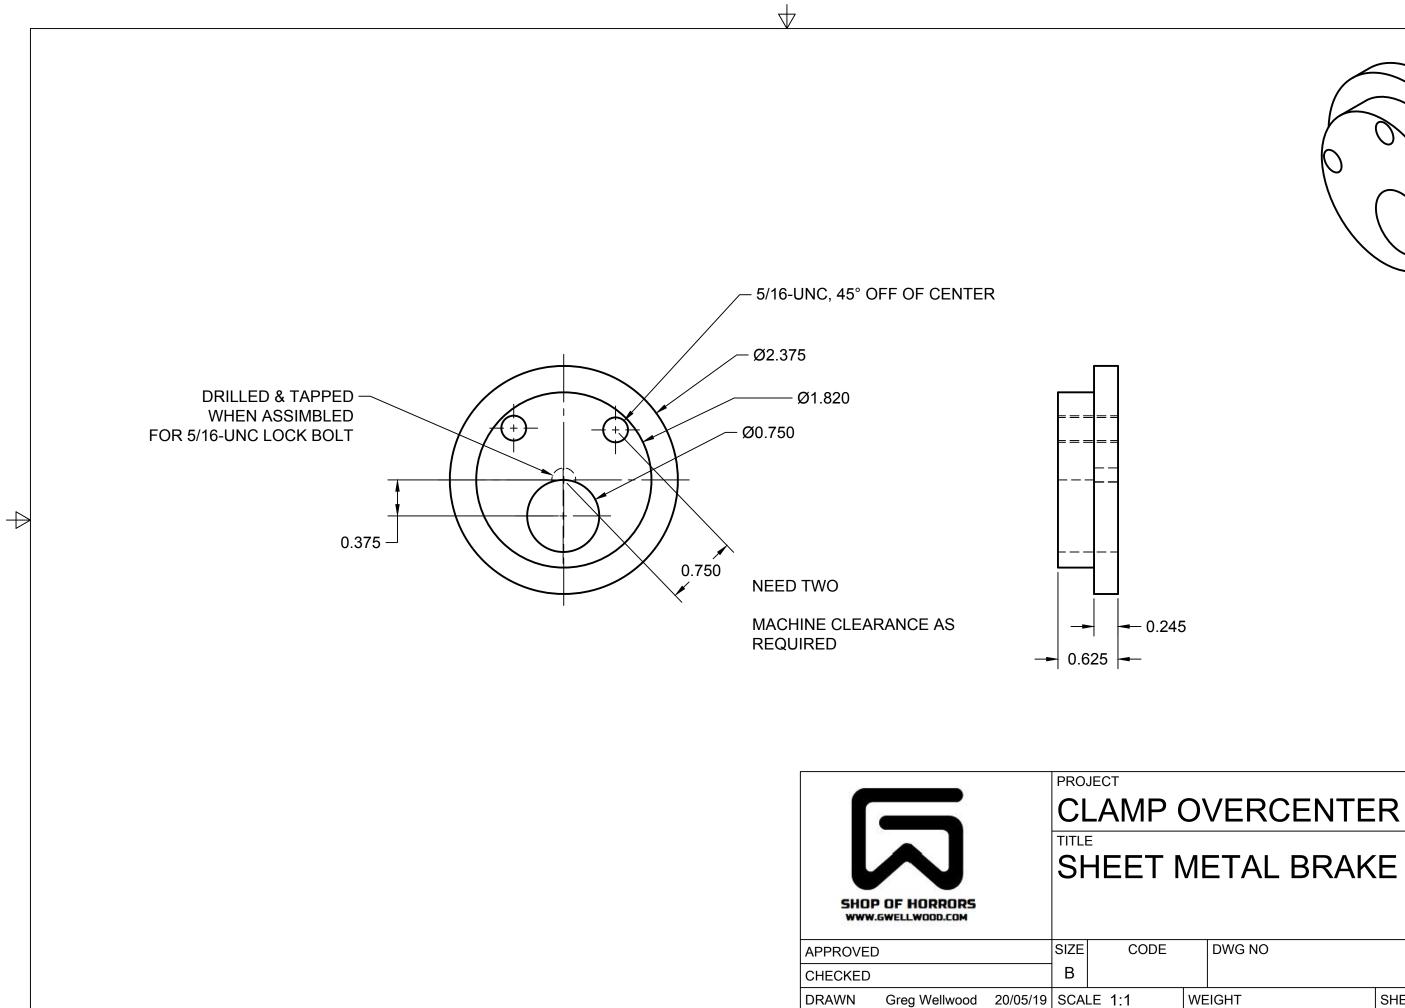

|   | ſ                                                                                                                                                                                                                                                                                                                                                                                                                                                                                                                                                                                                                                                                                                   |               |          | PRO. | NGER   | С  | LAMP      |            |     |
|---|-----------------------------------------------------------------------------------------------------------------------------------------------------------------------------------------------------------------------------------------------------------------------------------------------------------------------------------------------------------------------------------------------------------------------------------------------------------------------------------------------------------------------------------------------------------------------------------------------------------------------------------------------------------------------------------------------------|---------------|----------|------|--------|----|-----------|------------|-----|
|   | and the second se | OF HORRORS    | -        | Sł   |        | ЛE | ETAL BRAK | E          |     |
|   | APPROVED                                                                                                                                                                                                                                                                                                                                                                                                                                                                                                                                                                                                                                                                                            |               |          | SIZE | CODE   |    | DWG NO    |            | REV |
|   | CHECKED                                                                                                                                                                                                                                                                                                                                                                                                                                                                                                                                                                                                                                                                                             |               |          | В    |        |    |           |            |     |
|   | DRAWN                                                                                                                                                                                                                                                                                                                                                                                                                                                                                                                                                                                                                                                                                               | Greg Wellwood | 20/05/19 | SCAI | _E 1:1 | WE | EIGHT     | SHEET 9/20 |     |
| 4 |                                                                                                                                                                                                                                                                                                                                                                                                                                                                                                                                                                                                                                                                                                     |               |          |      |        |    |           |            |     |