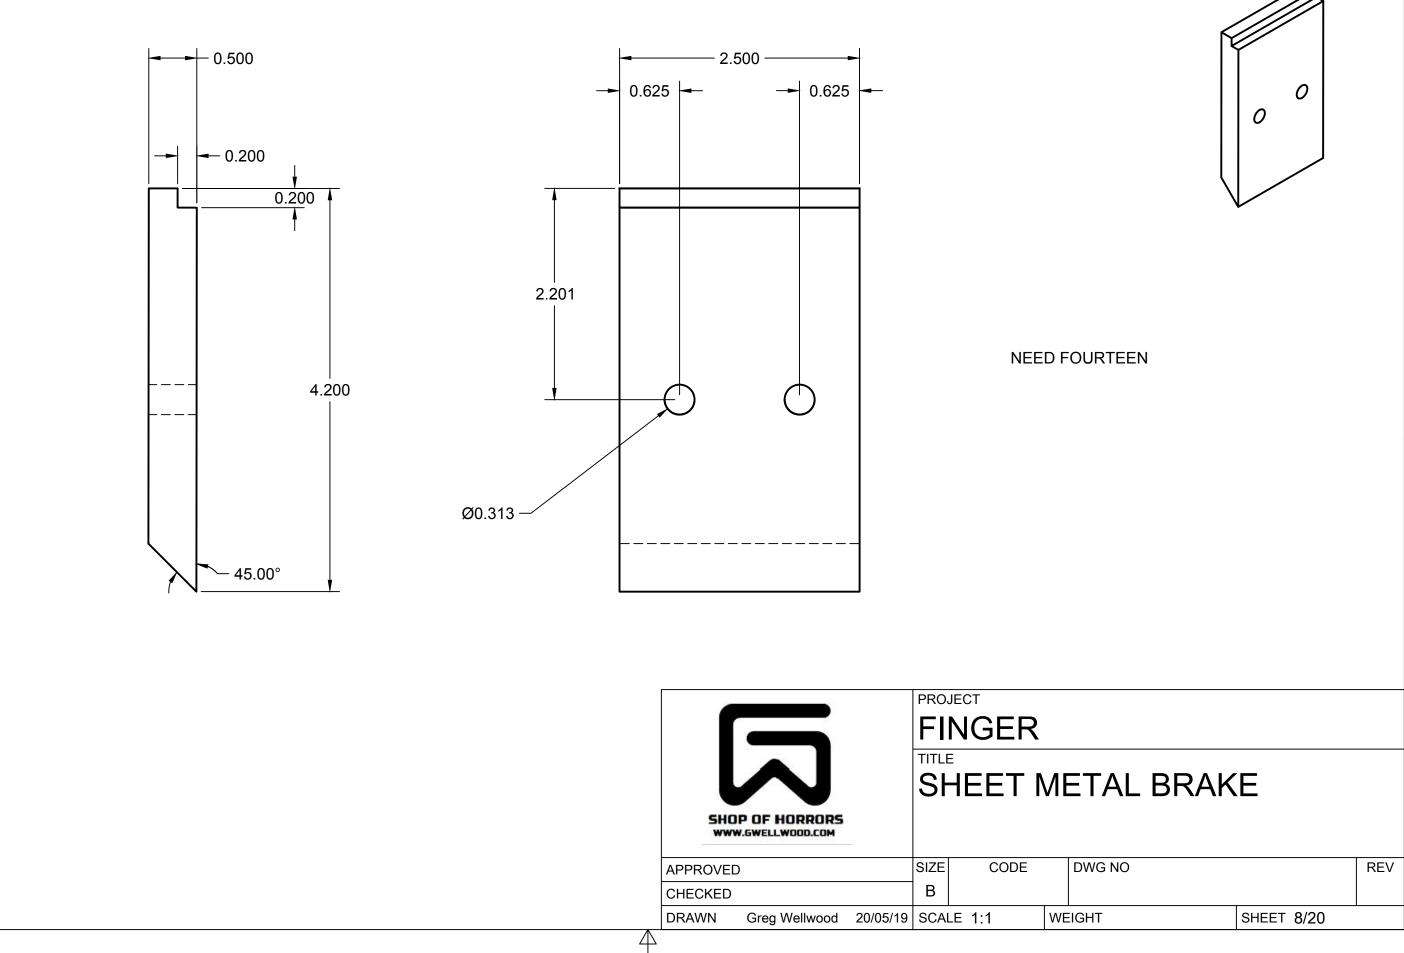

|   | ſ                                                                                                                                                                                                                                                                                                                                                                                                                                                                                                                                                                                                                                                                                                   |               |          | PRO. | NGER   | С  | LAMP      |            |     |
|---|-----------------------------------------------------------------------------------------------------------------------------------------------------------------------------------------------------------------------------------------------------------------------------------------------------------------------------------------------------------------------------------------------------------------------------------------------------------------------------------------------------------------------------------------------------------------------------------------------------------------------------------------------------------------------------------------------------|---------------|----------|------|--------|----|-----------|------------|-----|
|   | and the second se | OF HORRORS    | -        | Sł   |        | ЛE | ETAL BRAK | E          |     |
|   | APPROVED                                                                                                                                                                                                                                                                                                                                                                                                                                                                                                                                                                                                                                                                                            |               |          | SIZE | CODE   |    | DWG NO    |            | REV |
|   | CHECKED                                                                                                                                                                                                                                                                                                                                                                                                                                                                                                                                                                                                                                                                                             |               |          | В    |        |    |           |            |     |
|   | DRAWN                                                                                                                                                                                                                                                                                                                                                                                                                                                                                                                                                                                                                                                                                               | Greg Wellwood | 20/05/19 | SCAI | _E 1:1 | WE | EIGHT     | SHEET 9/20 |     |
| 4 |                                                                                                                                                                                                                                                                                                                                                                                                                                                                                                                                                                                                                                                                                                     |               |          |      |        |    |           |            |     |